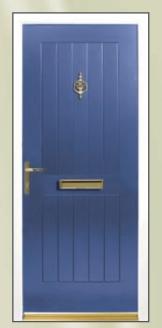

# stable doors

MALVERN STABLE DOOR Edwardian

MALVERN STABLE DOOR Sceptre

BRECON STABLE DOOR Blue

MALVERN STABLE DOOR Ornate

The classic stable door can be used as a front door or back door and is available in all styles of door and in the full range of colours.