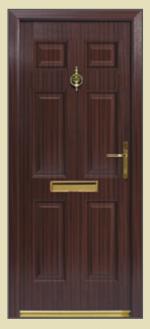

## colour

Doors are available in Red, Green, Blue, Black and of course, a classic white. Each comes with a white door frame. Mahogany, Rosewood and Sherwood oak woodgrains are available with matching frames if you prefer.