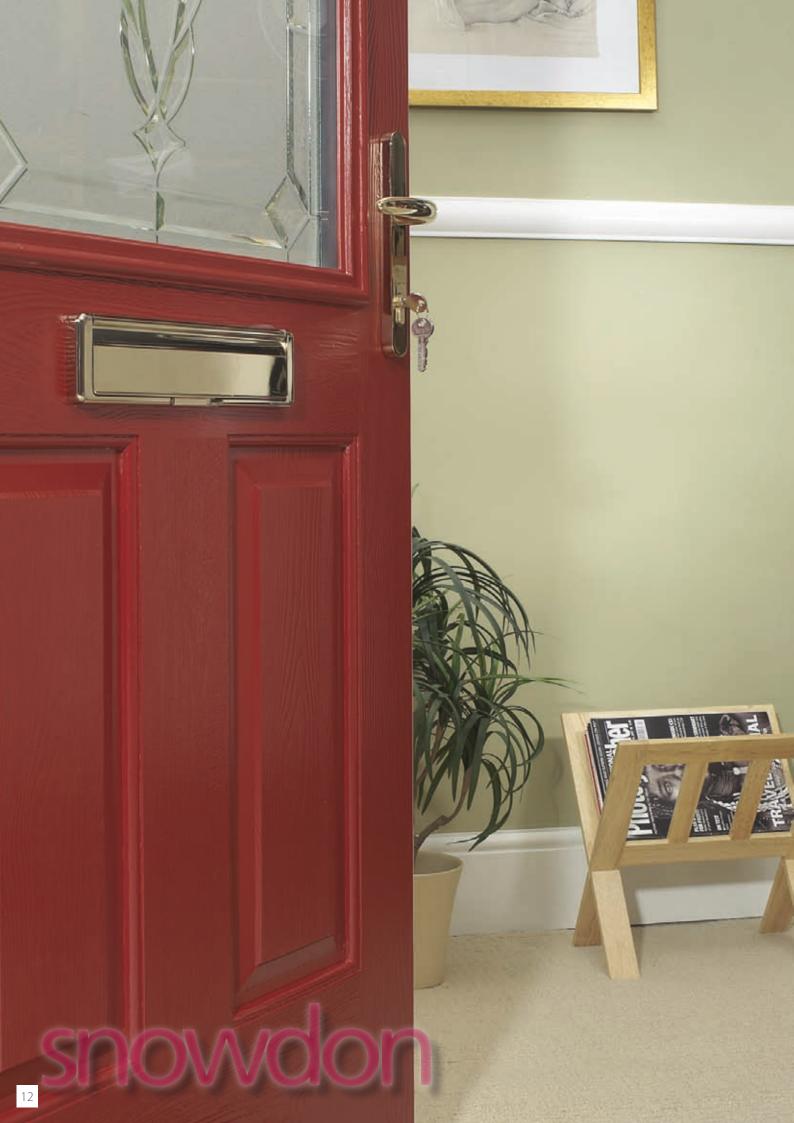

Endurance doors comply with police preferred security specifications.

**Style** - The beautiful moulded and richly grained exterior surface has the look and feel of traditional timber without its environmental and maintenance disadvantages. Available in a range of colours and wood grains with white and wood grain frames, the Endurance range comes with a stunning selection of hand crafted glass patterns to perfectly suit your own style and individual taste.

**Insulation** - Due to its solid core the Endurance door has a higher thermal and sound insulation compared to most doors.

**Security** - The combination of its solid core specification, multipoint locking system, centre deadbolt and a full 72mm PVCu steel reinforced frame makes the Endurance capable of foiling even the most determined intruder.

**Strength** - The Endurance range has a solid core of weather resistant resin bonded laminated veneer lumber, making it one of the most impenetrable doors on the market. This incredibly solid core has been tested and fully certified by the British Board of Agrément (BBA).

**Durability** - The vacuum formed outer skin, bonded to its solid core, combined with fully sealed edges create a door that's guaranteed not warp, twist or flake. The Endurance door will never need to be painted.