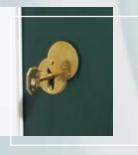

The cylinder guard offers optional added protection to your door.

The strong metal collar protects the cylinder from manipulation and snapping.

### innovative

With all our product range, the standard cylinder has six pins and is highly specified. However, as an option we can offer the Mul-T-lock. This high security cylinder is designed to resist extreme levels of force that could be exerted by the most persistent burglar.