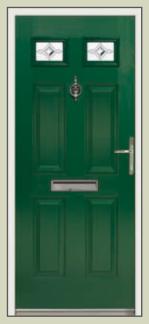

BEN NEVIS Sherwood Oak

BEN NEVIS Red

BEN NEVIS Black

BEN NEVIS Green

All Endurance doors come in a stylish selection of virtually maintenance free woodgrains and colours designed to enhance the look and character of your home.

## colour

Doors are available in Red, Green, Blue, Black and of course, a classic white. Each comes with a white door frame. Mahogany, Rosewood and Sherwood oak woodgrains are available with matching frames if you prefer.