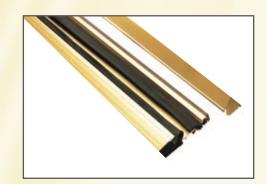

### **Technical Specification**

Low maintenance, paint free, robust, scratch resistant and easy to clean outer skins.

Steel reinforced 72mm PVCu frame, BBA approved and manufactured to BS7413.

Adjustable high security hinges.

Weather protection drip rail.

Optional low threshold for easy access

All Endurance doors can be fitted with the optional addition of a low threshold, which is ideal for the disabled and those with mobility problems, presenting no obstacle to wheeled traffic.