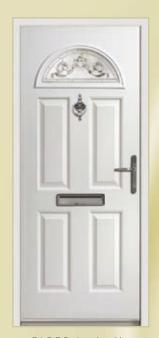

EIGER Sunburst

EIGER Gavalas

EIGER Pacific

The Eiger door is a traditional favourite featuring four finely moulded panels along with an arched top crown. A smaller glass area means the Eiger offers higher levels of privacy.

EIGER Silvaner

EIGER Isabella

EIGER Georgian

EIGER Sceptre

SKIDDAW Gavalas

SKIDDAW Pacific

SKIDDAW ornate