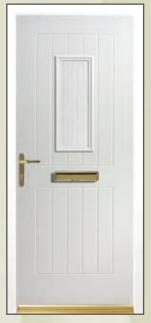

## colour

Doors are available in Red, Green, Blue, Black and of course, a classic white. Each comes with a white door frame. Mahogany, Rosewood and Sherwood oak woodgrains are available with matching frames if you prefer.