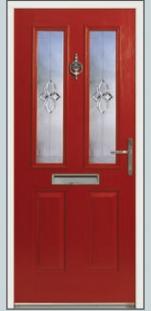

BEN NEVIS Sherwood Oak

BEN NEVIS Red

BEN NEVIS Black

BEN NEVIS Green

All Endurance doors come in a stylish selection of virtually maintenance free woodgrains and colours designed to enhance the look and character of your home.

## colour

Doors are available in Red, Green, Blue, Black and of course, a classic white. Each comes with a white door frame. Mahogany, Rosewood and Sherwood oak woodgrains are available with matching frames if you prefer.