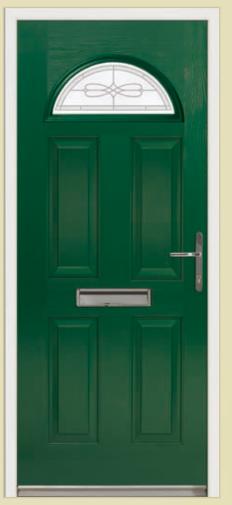

BEN NEVIS Sherwood Oak

BEN NEVIS Red

BEN NEVIS Black

BEN NEVIS Green

All Endurance doors come in a stylish selection of virtually maintenance free woodgrains and colours designed to enhance the look and character of your home.

## colour

Doors are available in Red, Green, Blue, Black and of course, a classic white. Each comes with a white door frame. Mahogany, Rosewood and Sherwood oak woodgrains are available with matching frames if you prefer.