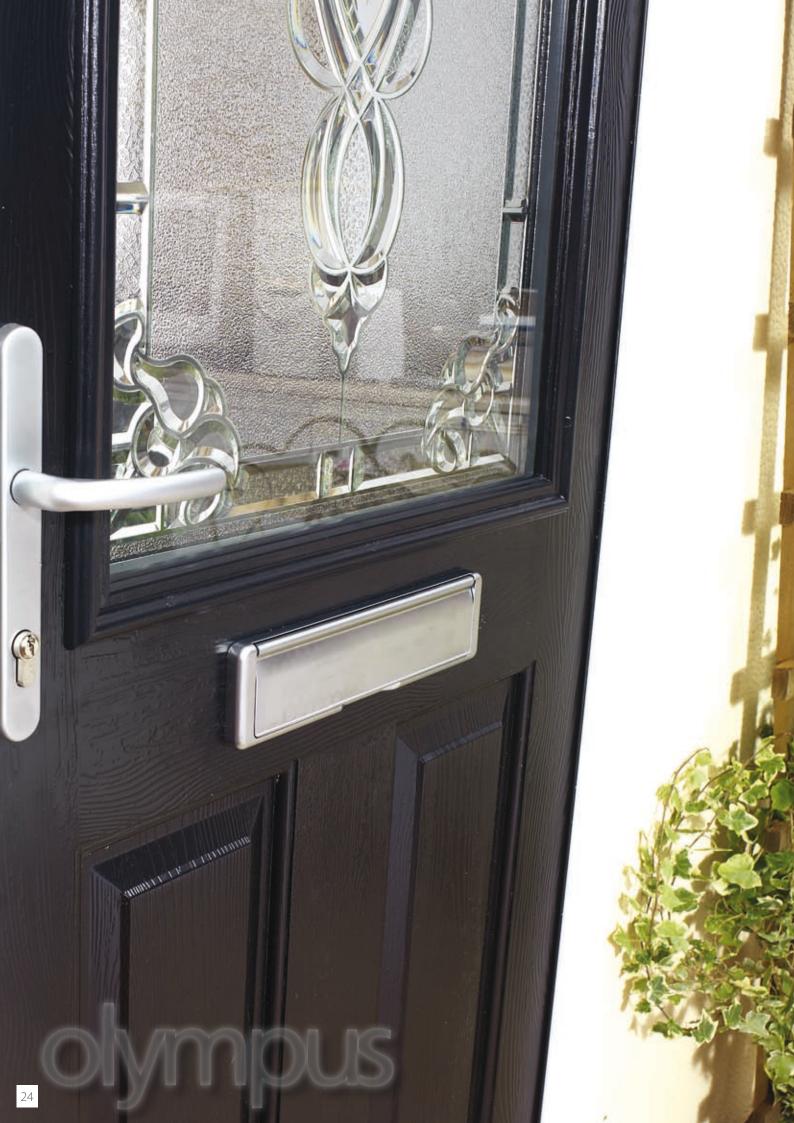

SKIDDAW Daisy

SKIDDAW Edwardian Number

OLYMPUS Murano

OLYMPUS Ornate

OLYMPUS Sophia

Although timber doors have traditionally been the choice of the discerning home owner, they have suffered from major drawbacks including high maintenance, twisting, warping and splitting.