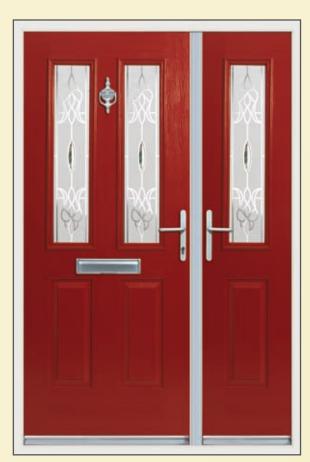

Endurance doors comply with police preferred security specifications.

**Style** - The beautiful moulded and richly grained exterior surface has the look and feel of traditional timber without its environmental and maintenance disadvantages. Available in a range of colours and wood grains with white and wood grain frames, the Endurance range comes with a stunning selection of hand crafted glass patterns to perfectly suit your own style and individual taste.

## colour

Doors are available in Red, Green, Blue, Black and of course, a classic white. Each comes with a white door frame. Mahogany, Rosewood and Sherwood oak woodgrains are available with matching frames if you prefer.