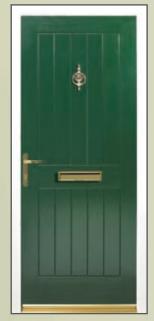

# stable doors

MALVERN STABLE DOOR Edwardian

MALVERN STABLE DOOR Sceptre

BRECON STABLE DOOR Blue

MALVERN STABLE DOOR Ornate

The classic stable door can be used as a front door or back door and is available in all styles of door and in the full range of colours.

Our versatile Stable doors comes complete with a five-lever mortice lock to the bottom and a multi point lock to the top, your guarantee of exceptional security.

SNOWDON STABLE DOOR Mosaic

BEN NEVIS White