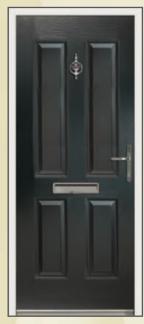

BEN NEVIS Sherwood Oak

BEN NEVIS Red

BEN NEVIS Black

BEN NEVIS Green

All Endurance doors come in a stylish selection of virtually maintenance free woodgrains and colours designed to enhance the look and character of your home.

## colour

Doors are available in Red, Green, Blue, Black and of course, a classic white. Each comes with a white door frame. Mahogany, Rosewood and Sherwood oak woodgrains are available with matching frames if you prefer.