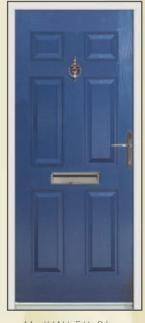

BEN NEVIS Sherwood Oak

BEN NEVIS Red

BEN NEVIS Black

BEN NEVIS Green

All Endurance doors come in a stylish selection of virtually maintenance free woodgrains and colours designed to enhance the look and character of your home.

## colour

Doors are available in Red, Green, Blue, Black and of course, a classic white. Each comes with a white door frame. Mahogany, Rosewood and Sherwood oak woodgrains are available with matching frames if you prefer.