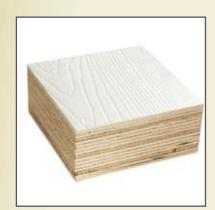

**Insulation** - Due to its solid core the Endurance door has a higher thermal and sound insulation compared to most doors.

**Security** - The combination of its solid core specification, multipoint locking system, centre deadbolt and a full 72mm PVCu steel reinforced frame makes the Endurance capable of foiling even the most determined intruder.

**Strength** - The Endurance range has a solid core of weather resistant resin bonded laminated veneer lumber, making it one of the most impenetrable doors on the market. This incredibly solid core has been tested and fully certified by the British Board of Agrément (BBA).

**Durability** - The vacuum formed outer skin, bonded to its solid core, combined with fully sealed edges create a door that's guaranteed not warp, twist or flake. The Endurance door will never need to be painted.

# inner strength

Substantial solid laminated veneer lumber core, secure, strong and resistant.

High thermal and sound insulation.

The solid core is amazingly robust and offers excellent lateral strength, stiffness and structure. This is recognised by successful testing by the British Board of Agrément (BBA). Multiple veneers of resin bonded lumber combine to form one of the most impenetrable doors on the market today.