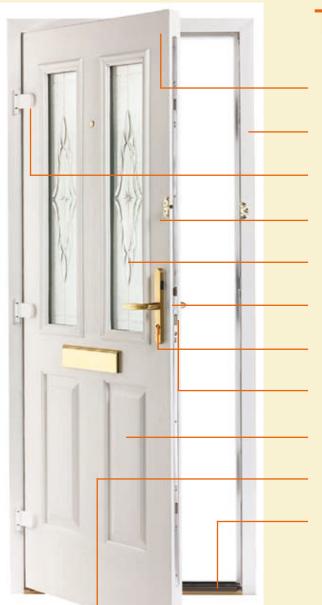

### **Technical Specification**

Low maintenance, paint free, robust, scratch resistant and easy to clean outer skins.

Steel reinforced 72mm PVCu frame, BBA approved and manufactured to BS7413.

Adjustable high security hinges.

Fully sealed door leaf.

Cassette system glazing with 30mm toughened sealed unit.

High security multi point locking system with centre dead bolt to police preferred security specification.

Brass anti-drill lock cylinder.

High security lock meets minimum guidelines set by the Association of British Insurers, with a proven resistance to attack.

Detailed embossed woodgrain texture - through colour skins require no painting or varnish.

Weather protection drip rail.

Optional low threshold for easy access

All Endurance doors can be fitted with the optional addition of a low threshold, which is ideal for the disabled and those with mobility problems, presenting no obstacle to wheeled traffic.