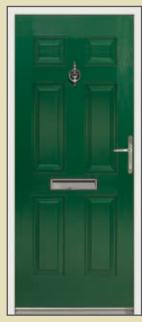

BEN NEVIS Sherwood Oak

BEN NEVIS Red

BEN NEVIS Black

BEN NEVIS Green

All Endurance doors come in a stylish selection of virtually maintenance free woodgrains and colours designed to enhance the look and character of your home.

## colour

Doors are available in Red, Green, Blue, Black and of course, a classic white. Each comes with a white door frame. Mahogany, Rosewood and Sherwood oak woodgrains are available with matching frames if you prefer.