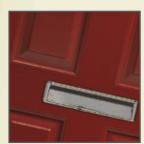

URN KNOCKER

LIONS HEAD KNOCKER

SCROLL KNOCKER

LETTERBOXES

Our letterboxes accept an A4 envelope in line with BS2911 and are available in Gold, Chrome, Satin Chrome, Black and White.

LEVER LEVER PAD HANDLE HANDLE Handles are available in Gold, Chrome, Satin Chrome, Black and White.