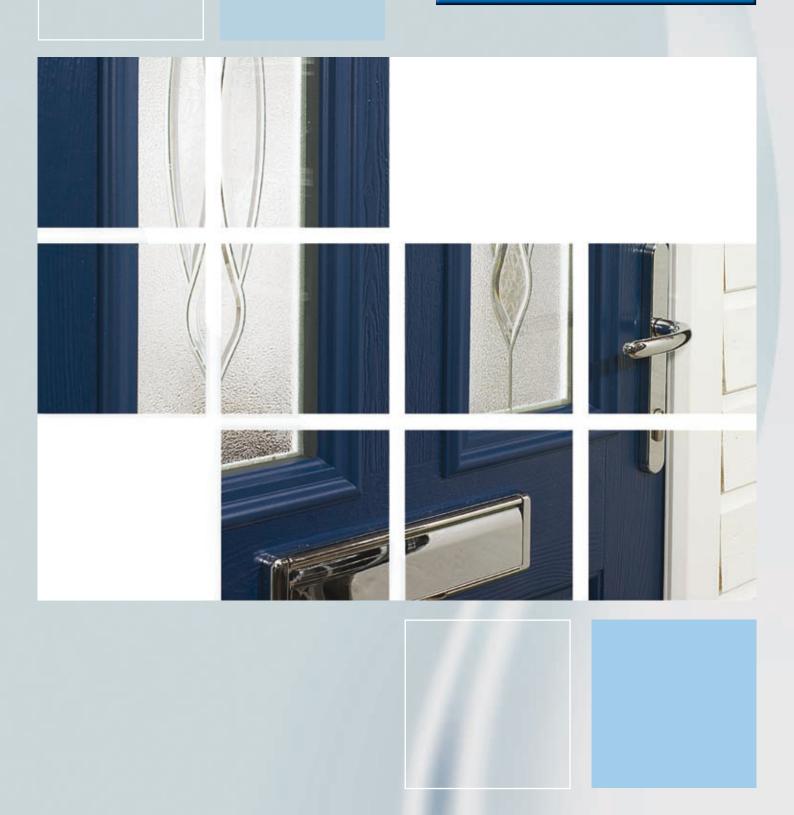

Endurance doors comply with police preferred security specifications.

**Style** - The beautiful moulded and richly grained exterior surface has the look and feel of traditional timber without its environmental and maintenance disadvantages. Available in a range of colours and wood grains with white and wood grain frames, the Endurance range comes with a stunning selection of hand crafted glass patterns to perfectly suit your own style and individual taste.

**Insulation** - Due to its solid core the Endurance door has a higher thermal and sound insulation compared to most doors.

**Security** - The combination of its solid core specification, multipoint locking system, centre deadbolt and a full 72mm PVCu steel reinforced frame makes the Endurance capable of foiling even the most determined intruder.

**Strength** - The Endurance range has a solid core of weather resistant resin bonded laminated veneer lumber, making it one of the most impenetrable doors on the market. This incredibly solid core has been tested and fully certified by the British Board of Agrément (BBA).

# quality

The Endurance range of doors combine a special weatherproof laminate with a realistic woodgrain finish, securely bonded to a substantial solid core, expertly fitted with a high security locking system, door furniture and steel reinforced frame. We offer one of the most resilient doors in the market place today.

Fully sealed door leaf.

Cassette system glazing with 30mm toughened sealed unit.

High security multi point locking system with centre dead bolt to police preferred security specification.

Brass anti-drill lock cylinder.