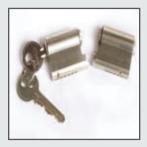

### innovative

With all our product range, the standard cylinder has six pins and is highly specified. However, as an option we can offer the Mul-T-lock. This high security cylinder is designed to resist extreme levels of force that could be exerted by the most persistent burglar.

When force is applied the security section separates leaving the cylinder operational. The Mul - T - lock cylinder has seven pins and is anti- jiggle, anti-drill , anti – extraction and anti- pick. Safe as houses!