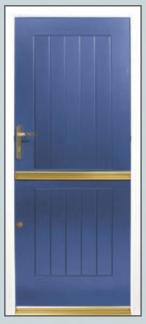

# stable doors

MALVERN STABLE DOOR Edwardian

MALVERN STABLE DOOR Sceptre

BRECON STABLE DOOR Blue

MALVERN STABLE DOOR Ornate

The classic stable door can be used as a front door or back door and is available in all styles of door and in the full range of colours.

Our versatile Stable doors comes complete with a five-lever mortice lock to the bottom and a multi point lock to the top, your guarantee of exceptional security.

SNOWDON STABLE DOOR Mosaic

BEN NEVIS White