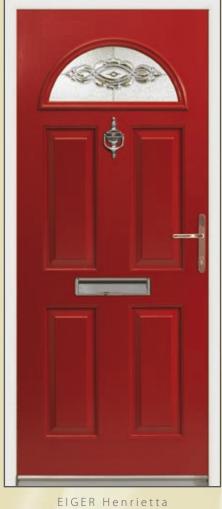

EIGER Sunburst

EIGER Gavalas

EIGER Pacific

The Eiger door is a traditional favourite featuring four finely moulded panels along with an arched top crown. A smaller glass area means the Eiger offers higher levels of privacy.

EIGER Silvaner

EIGER Isabella

EIGER Georgian

EIGER Sceptre

SKIDDAW Gavalas

SKIDDAW Pacific

SKIDDAW ornate