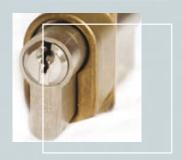

### innovative

With all our product range, the standard cylinder has six pins and is highly specified. However, as an option we can offer the Mul-T-lock. This high security cylinder is designed to resist extreme levels of force that could be exerted by the most persistent burglar.

When force is applied the security section separates leaving the cylinder operational. The Mul - T - lock cylinder has seven pins and is anti- jiggle, anti-drill , anti – extraction and anti- pick. Safe as houses!

Two unique security keys are provided with the Mul - T - lock cylinder. Any replacement keys may only be cut with a specially supplied Mul - T - lock registration card.