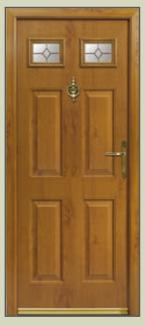

BEN NEVIS Sherwood Oak

BEN NEVIS Red

BEN NEVIS Black

BEN NEVIS Green

All Endurance doors come in a stylish selection of virtually maintenance free woodgrains and colours designed to enhance the look and character of your home.

## colour

Doors are available in Red, Green, Blue, Black and of course, a classic white. Each comes with a white door frame. Mahogany, Rosewood and Sherwood oak woodgrains are available with matching frames if you prefer.