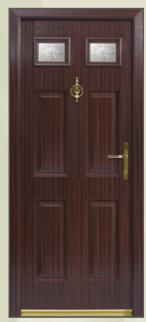

BEN NEVIS Sherwood Oak

BEN NEVIS Red

BEN NEVIS Black

BEN NEVIS Green

All Endurance doors come in a stylish selection of virtually maintenance free woodgrains and colours designed to enhance the look and character of your home.

## colour

Doors are available in Red, Green, Blue, Black and of course, a classic white. Each comes with a white door frame. Mahogany, Rosewood and Sherwood oak woodgrains are available with matching frames if you prefer.