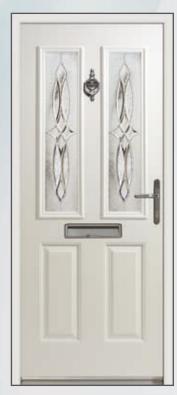

BEN NEVIS Sherwood Oak

BEN NEVIS Red

BEN NEVIS Black

BEN NEVIS Green

All Endurance doors come in a stylish selection of virtually maintenance free woodgrains and colours designed to enhance the look and character of your home.

## colour

Doors are available in Red, Green, Blue, Black and of course, a classic white. Each comes with a white door frame. Mahogany, Rosewood and Sherwood oak woodgrains are available with matching frames if you prefer.