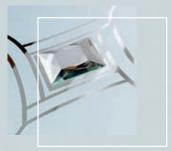

The cylinder guard offers optional added protection to your door.

The strong metal collar protects the cylinder from manipulation and snapping.