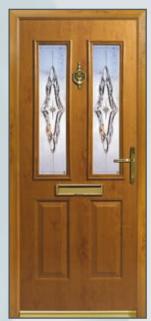

BEN NEVIS Sherwood Oak

BEN NEVIS Red

BEN NEVIS Black

BEN NEVIS Green

All Endurance doors come in a stylish selection of virtually maintenance free woodgrains and colours designed to enhance the look and character of your home.

## colour

Doors are available in Red, Green, Blue, Black and of course, a classic white. Each comes with a white door frame. Mahogany, Rosewood and Sherwood oak woodgrains are available with matching frames if you prefer.