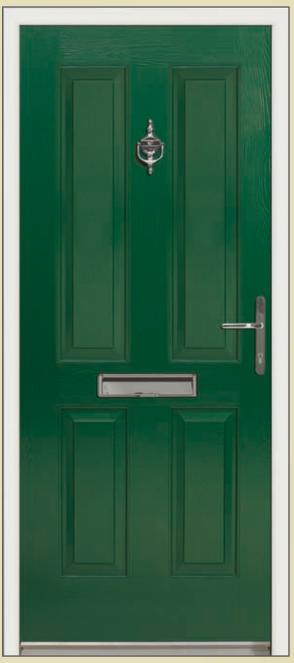

BEN NEVIS Sherwood Oak

BEN NEVIS Red

BEN NEVIS Black

BEN NEVIS Green

All Endurance doors come in a stylish selection of virtually maintenance free woodgrains and colours designed to enhance the look and character of your home.

## colour

Doors are available in Red, Green, Blue, Black and of course, a classic white. Each comes with a white door frame. Mahogany, Rosewood and Sherwood oak woodgrains are available with matching frames if you prefer.