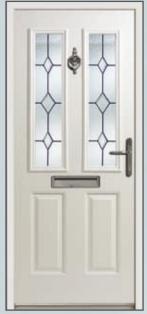

BEN NEVIS Sherwood Oak

BEN NEVIS Red

BEN NEVIS Black

BEN NEVIS Green

All Endurance doors come in a stylish selection of virtually maintenance free woodgrains and colours designed to enhance the look and character of your home.

## colour

Doors are available in Red, Green, Blue, Black and of course, a classic white. Each comes with a white door frame. Mahogany, Rosewood and Sherwood oak woodgrains are available with matching frames if you prefer.