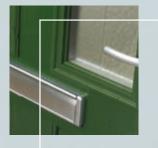

### **Technical Specification**

Low maintenance, paint free, robust, scratch resistant and easy to clean outer skins.

Steel reinforced 72mm PVCu frame, BBA approved and manufactured to BS7413.

Adjustable high security hinges.

Fully sealed door leaf.

Cassette system glazing with 30mm toughened sealed unit.

High security multi point locking system with centre dead bolt to police preferred security specification.

Brass anti-drill lock cylinder.

High security lock meets minimum guidelines set by the Association of British Insurers, with a proven resistance to attack.

Detailed embossed woodgrain texture - through colour skins require no painting or varnish.