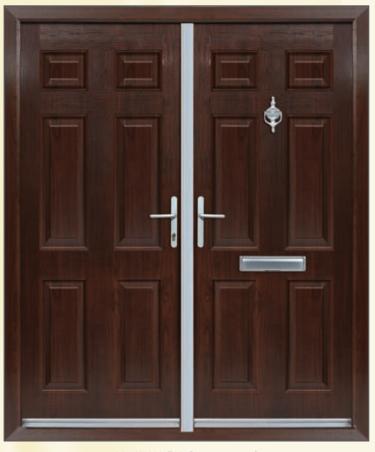

Endurance doors comply with police preferred security specifications.

**Style** - The beautiful moulded and richly grained exterior surface has the look and feel of traditional timber without its environmental and maintenance disadvantages. Available in a range of colours and wood grains with white and wood grain frames, the Endurance range comes with a stunning selection of hand crafted glass patterns to perfectly suit your own style and individual taste.

## colour

Doors are available in Red, Green, Blue, Black and of course, a classic white. Each comes with a white door frame. Mahogany, Rosewood and Sherwood oak woodgrains are available with matching frames if you prefer.