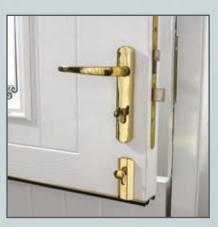

The cylinder guard offers optional added protection to your door.

The strong metal collar protects the cylinder from manipulation and snapping.

### innovative

With all our product range, the standard cylinder has six pins and is highly specified. However, as an option we can offer the Mul-T-lock. This high security cylinder is designed to resist extreme levels of force that could be exerted by the most persistent burglar.

When force is applied the security section separates leaving the cylinder operational. The Mul - T - lock cylinder has seven pins and is anti- jiggle, anti-drill , anti – extraction and anti- pick. Safe as houses!