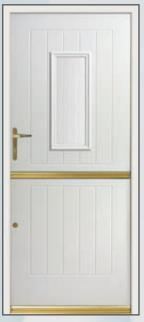

# stable doors

MALVERN STABLE DOOR Edwardian

MALVERN STABLE DOOR Sceptre

BRECON STABLE DOOR Blue

MALVERN STABLE DOOR Ornate

The classic stable door can be used as a front door or back door and is available in all styles of door and in the full range of colours.

Our versatile Stable doors comes complete with a five-lever mortice lock to the bottom and a multi point lock to the top, your guarantee of exceptional security.

SNOWDON STABLE DOOR Mosaic

BEN NEVIS White