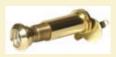

The cylinder guard offers optional added protection to your door.

The strong metal collar protects the cylinder from manipulation and snapping.