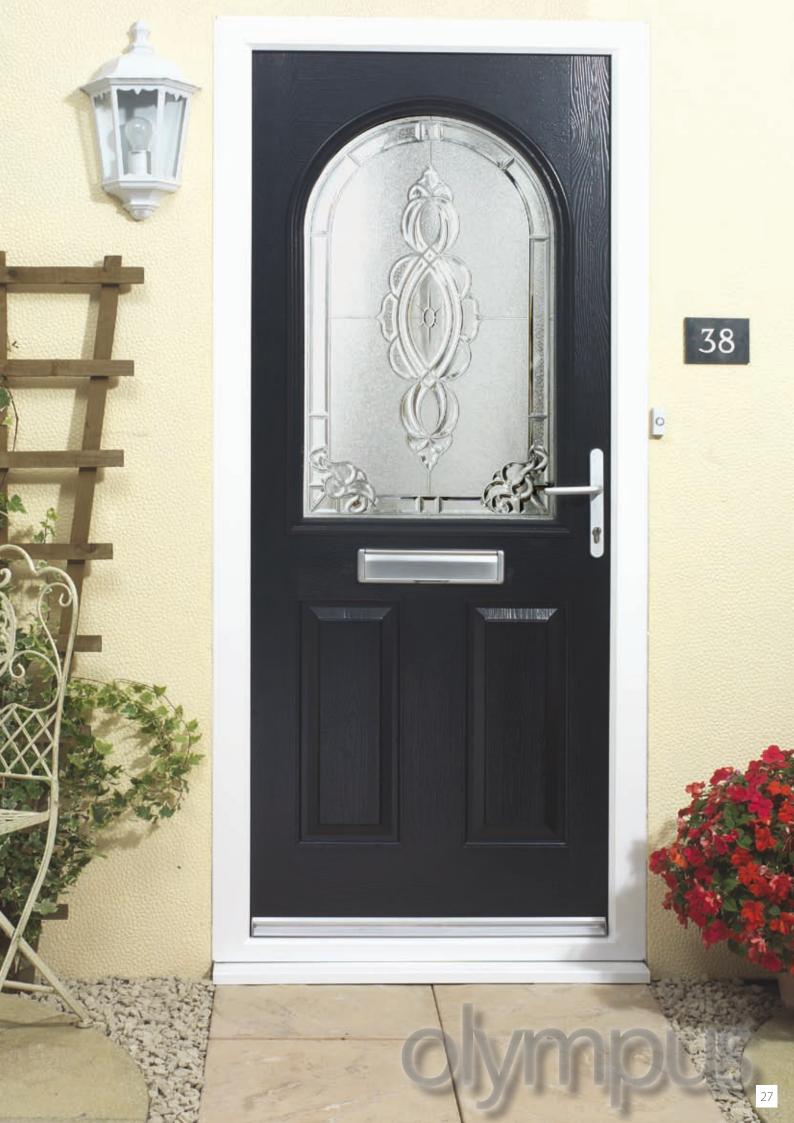

SKIDDAW Daisy

SKIDDAW Edwardian Number

OLYMPUS Murano

OLYMPUS Ornate

OLYMPUS Sophia

Although timber doors have traditionally been the choice of the discerning home owner, they have suffered from major drawbacks including high maintenance, twisting, warping and splitting.