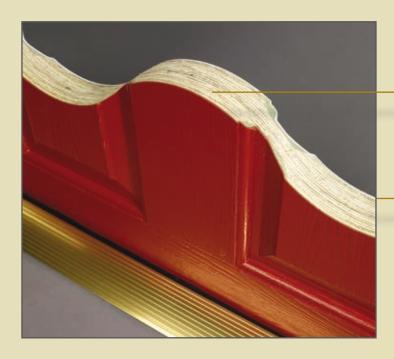

**Strength** - The Endurance range has a solid core of weather resistant resin bonded laminated veneer lumber, making it one of the most impenetrable doors on the market. This incredibly solid core has been tested and fully certified by the British Board of Agrément (BBA).

**Durability** - The vacuum formed outer skin, bonded to its solid core, combined with fully sealed edges create a door that's guaranteed not warp, twist or flake. The Endurance door will never need to be painted.

# inner strength

Substantial solid laminated veneer lumber core, secure, strong and resistant.

High thermal and sound insulation.

The solid core is amazingly robust and offers excellent lateral strength, stiffness and structure. This is recognised by successful testing by the British Board of Agrément (BBA). Multiple veneers of resin bonded lumber combine to form one of the most impenetrable doors on the market today.