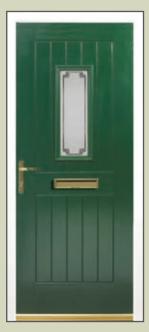

## colour

Doors are available in Red, Green, Blue, Black and of course, a classic white. Each comes with a white door frame. Mahogany, Rosewood and Sherwood oak woodgrains are available with matching frames if you prefer.

BEN NEVIS Sherwood Oak

BEN NEVIS Red

BEN NEVIS Black

BEN NEVIS Green

All Endurance doors come in a stylish selection of virtually maintenance free woodgrains and colours designed to enhance the look and character of your home.