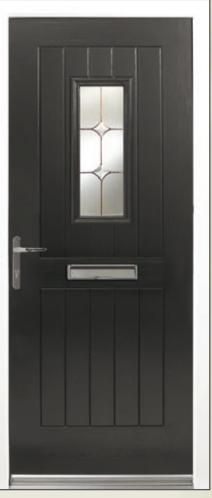

# stable doors

MALVERN STABLE DOOR Edwardian

MALVERN STABLE DOOR Sceptre

BRECON STABLE DOOR Blue

MALVERN STABLE DOOR Ornate

The classic stable door can be used as a front door or back door and is available in all styles of door and in the full range of colours.