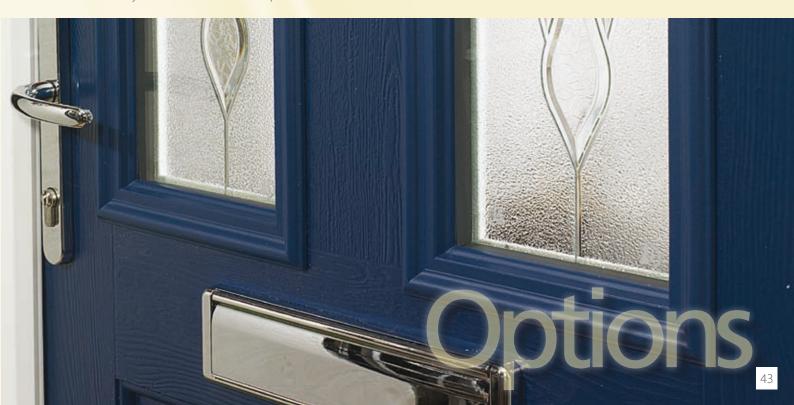

### Door Furniture, Options & Accessories

To enhance the classic good looks and give additional security, the Endurance door comes with a wide range of quality door furniture and accessories as standard. Our furniture includes a choice of door knocker, a security spyhole, a classic letterbox and a choice of a lever or pad handle. Please feel free to discuss other options with our technical department.

URN KNOCKER

LIONS HEAD KNOCKER

SCROLL KNOCKER

LETTERBOXES

Our letterboxes accept an A4 envelope in line with BS2911 and are available in Gold, Chrome, Satin Chrome, Black and White.

LEVER LEVER PAD HANDLE HANDLE Handles are available in Gold, Chrome, Satin Chrome, Black and White.