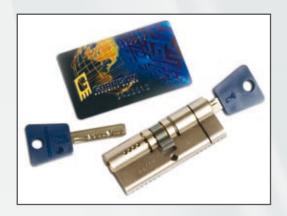

### innovative

With all our product range, the standard cylinder has six pins and is highly specified. However, as an option we can offer the Mul-T-lock. This high security cylinder is designed to resist extreme levels of force that could be exerted by the most persistent burglar.

When force is applied the security section separates leaving the cylinder operational. The Mul - T - lock cylinder has seven pins and is anti- jiggle, anti-drill , anti – extraction and anti- pick. Safe as houses!

Two unique security keys are provided with the Mul - T - lock cylinder. Any replacement keys may only be cut with a specially supplied Mul - T - lock registration card.