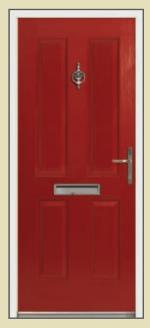

BEN NEVIS Sherwood Oak

BEN NEVIS Red

BEN NEVIS Black

BEN NEVIS Green

All Endurance doors come in a stylish selection of virtually maintenance free woodgrains and colours designed to enhance the look and character of your home.

## colour

Doors are available in Red, Green, Blue, Black and of course, a classic white. Each comes with a white door frame. Mahogany, Rosewood and Sherwood oak woodgrains are available with matching frames if you prefer.