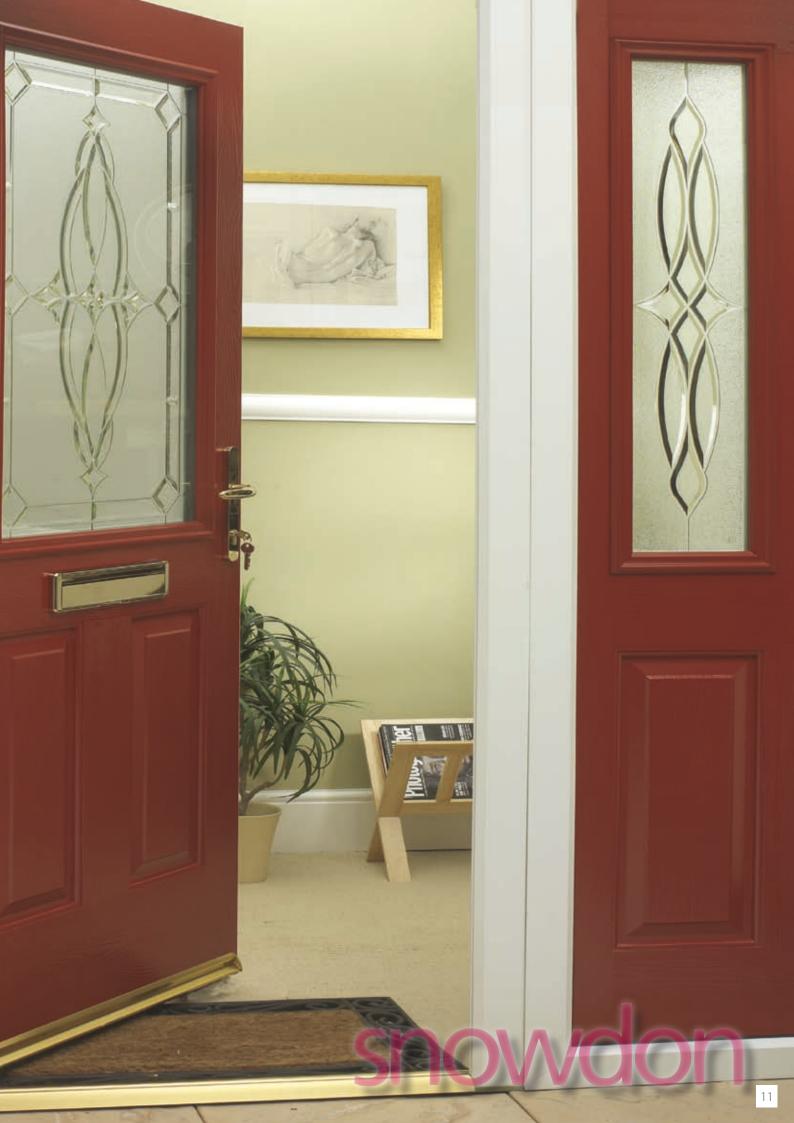

Endurance doors comply with police preferred security specifications.

**Style** - The beautiful moulded and richly grained exterior surface has the look and feel of traditional timber without its environmental and maintenance disadvantages. Available in a range of colours and wood grains with white and wood grain frames, the Endurance range comes with a stunning selection of hand crafted glass patterns to perfectly suit your own style and individual taste.

ETNA Mosaic

ETNA Cameo

The Endurance range features an exclusive and bespoke choice of decorative glass, designed and produced by craftsmen in our own in-house glass design studio.

With a selection that ranges from stunning resin and brilliant cut bevelled glass to the beauty and simplicity of sand etched patterns, you're bound to find one that will enhance the visual look of your home, plus the added safety of toughened glass.