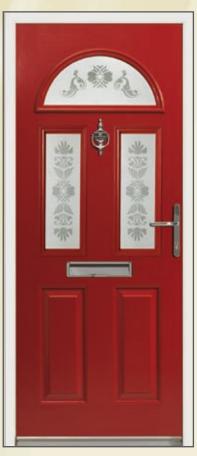

EIGER Sunburst

EIGER Gavalas

EIGER Pacific

The Eiger door is a traditional favourite featuring four finely moulded panels along with an arched top crown. A smaller glass area means the Eiger offers higher levels of privacy.

EIGER Silvaner

EIGER Isabella

EIGER Georgian

EIGER Sceptre

SKIDDAW Gavalas

SKIDDAW Pacific

SKIDDAW ornate