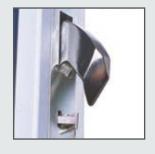

The cylinder guard offers optional added protection to your door.

The strong metal collar protects the cylinder from manipulation and snapping.