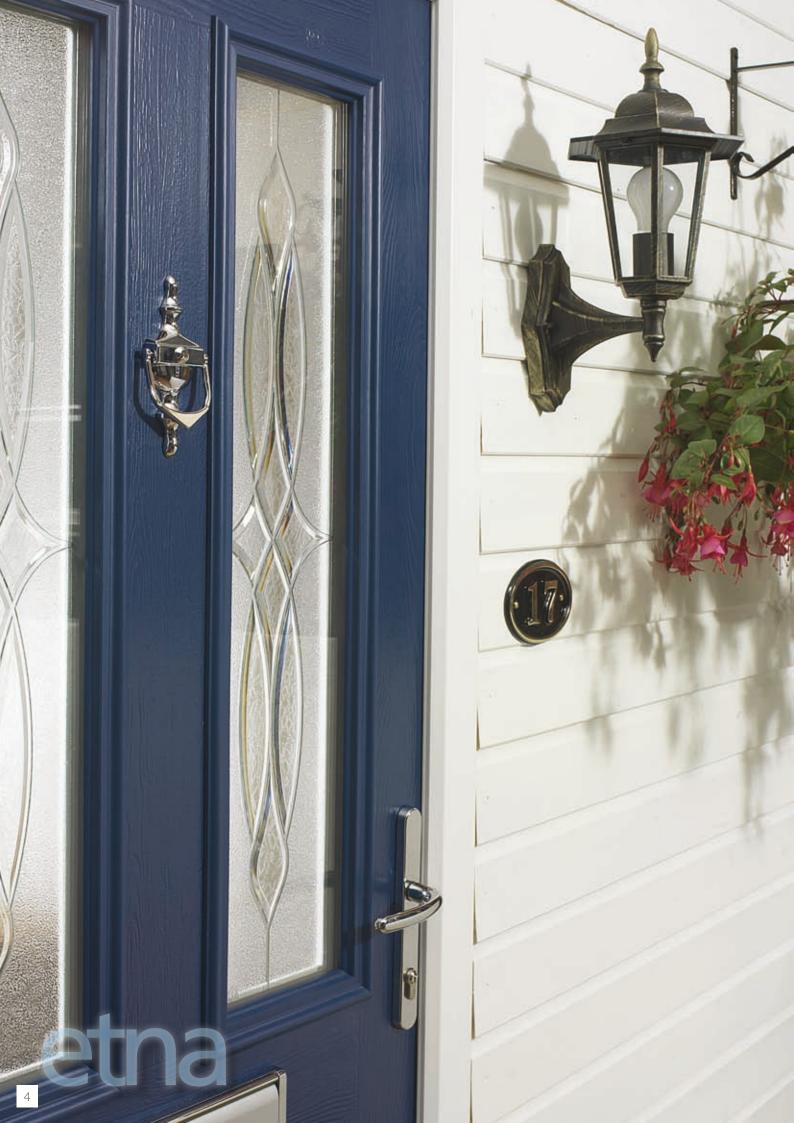

Endurance doors comply with police preferred security specifications.

**Style** - The beautiful moulded and richly grained exterior surface has the look and feel of traditional timber without its environmental and maintenance disadvantages. Available in a range of colours and wood grains with white and wood grain frames, the Endurance range comes with a stunning selection of hand crafted glass patterns to perfectly suit your own style and individual taste.

### Door Furniture, Options & Accessories

To enhance the classic good looks and give additional security, the Endurance door comes with a wide range of quality door furniture and accessories as standard. Our furniture includes a choice of door knocker, a security spyhole, a classic letterbox and a choice of a lever or pad handle. Please feel free to discuss other options with our technical department.

URN KNOCKER

LIONS HEAD KNOCKER

SCROLL KNOCKER

LETTERBOXES

Our letterboxes accept an A4 envelope in line with BS2911 and are available in Gold, Chrome, Satin Chrome, Black and White.

LEVER LEVER PAD HANDLE HANDLE Handles are available in Gold, Chrome, Satin Chrome, Black and White.