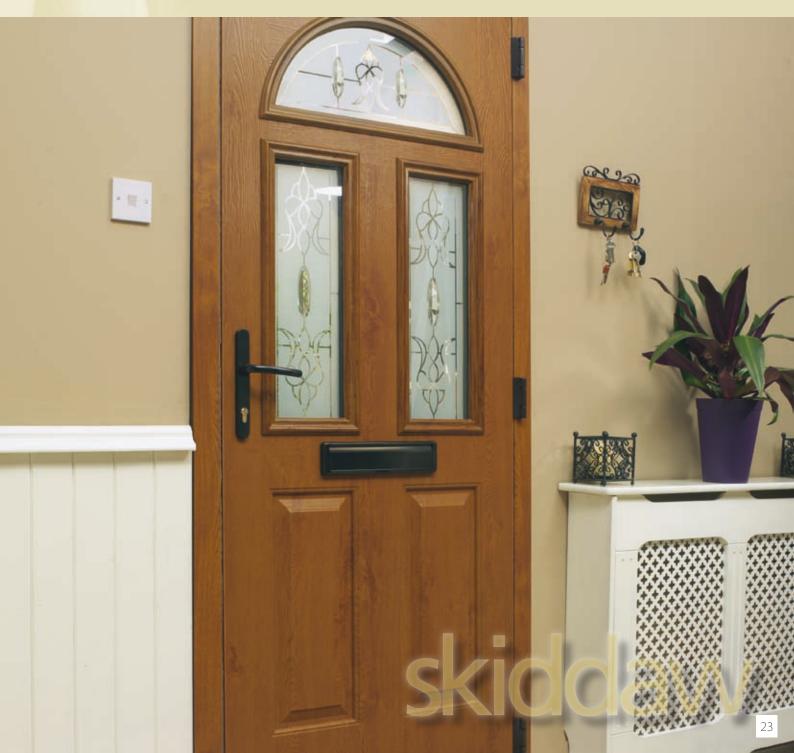

SKIDDAW Daisy

SKIDDAW Edwardian Number

OLYMPUS Murano

OLYMPUS Ornate

OLYMPUS Sophia

Although timber doors have traditionally been the choice of the discerning home owner, they have suffered from major drawbacks including high maintenance, twisting, warping and splitting.