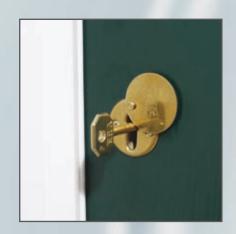

The cylinder guard offers optional added protection to your door.

The strong metal collar protects the cylinder from manipulation and snapping.

### innovative

With all our product range, the standard cylinder has six pins and is highly specified. However, as an option we can offer the Mul-T-lock. This high security cylinder is designed to resist extreme levels of force that could be exerted by the most persistent burglar.

When force is applied the security section separates leaving the cylinder operational. The Mul - T - lock cylinder has seven pins and is anti- jiggle, anti-drill , anti – extraction and anti- pick. Safe as houses!

Two unique security keys are provided with the Mul - T - lock cylinder. Any replacement keys may only be cut with a specially supplied Mul - T - lock registration card.