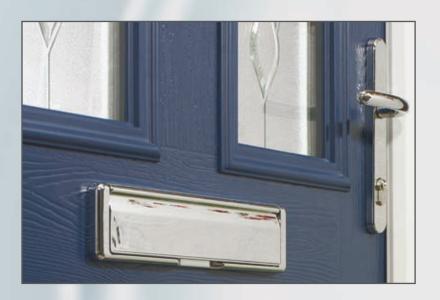

### Door Furniture, Options & Accessories

To enhance the classic good looks and give additional security, the Endurance door comes with a wide range of quality door furniture and accessories as standard. Our furniture includes a choice of door knocker, a security spyhole, a classic letterbox and a choice of a lever or pad handle. Please feel free to discuss other options with our technical department.

URN KNOCKER

LIONS HEAD KNOCKER

SCROLL KNOCKER

LETTERBOXES

Our letterboxes accept an A4 envelope in line with BS2911 and are available in Gold, Chrome, Satin Chrome, Black and White.

LEVER LEVER PAD HANDLE HANDLE Handles are available in Gold, Chrome, Satin Chrome, Black and White.