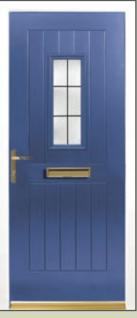

## colour

Doors are available in Red, Green, Blue, Black and of course, a classic white. Each comes with a white door frame. Mahogany, Rosewood and Sherwood oak woodgrains are available with matching frames if you prefer.

BEN NEVIS Sherwood Oak

BEN NEVIS Red

BEN NEVIS Black

BEN NEVIS Green

All Endurance doors come in a stylish selection of virtually maintenance free woodgrains and colours designed to enhance the look and character of your home.