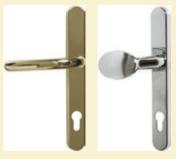

### Door Furniture, Options & Accessories

To enhance the classic good looks and give additional security, the Endurance door comes with a wide range of quality door furniture and accessories as standard. Our furniture includes a choice of door knocker, a security spyhole, a classic letterbox and a choice of a lever or pad handle. Please feel free to discuss other options with our technical department.

URN KNOCKER

LIONS HEAD KNOCKER

SCROLL KNOCKER

LETTERBOXES

Our letterboxes accept an A4 envelope in line with BS2911 and are available in Gold, Chrome, Satin Chrome, Black and White.

LEVER LEVER PAD HANDLE HANDLE Handles are available in Gold, Chrome, Satin Chrome, Black and White.