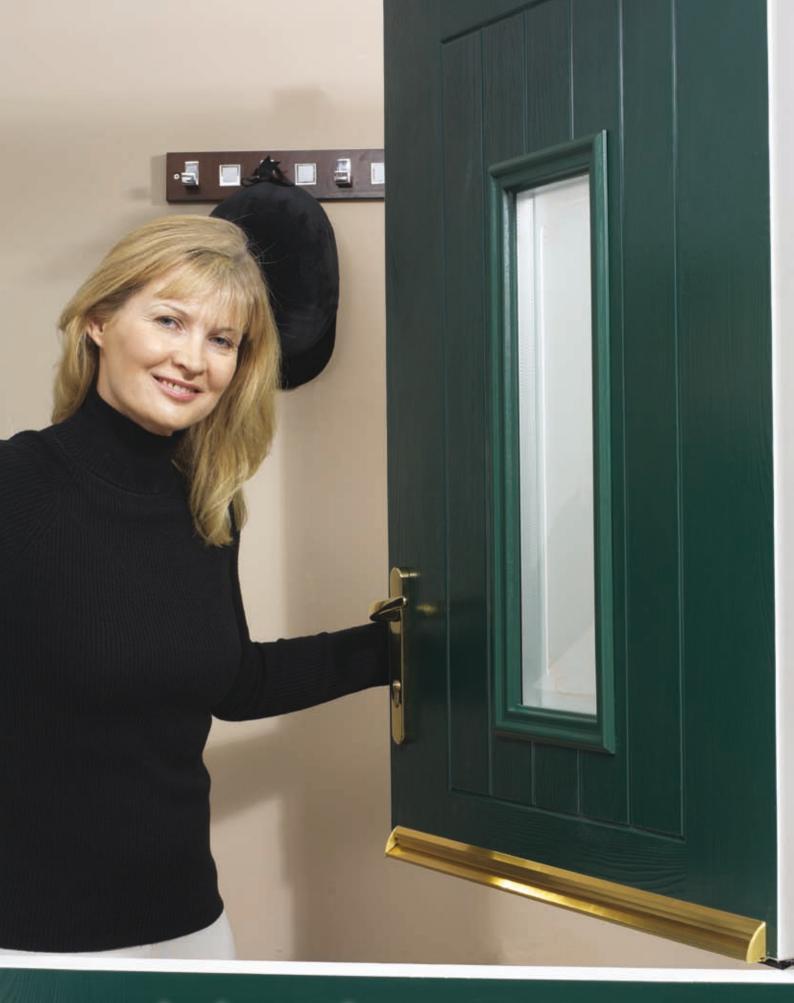

# stable doors

MALVERN STABLE DOOR Edwardian

MALVERN STABLE DOOR Sceptre

BRECON STABLE DOOR Blue

MALVERN STABLE DOOR Ornate

The classic stable door can be used as a front door or back door and is available in all styles of door and in the full range of colours.

Our versatile Stable doors comes complete with a five-lever mortice lock to the bottom and a multi point lock to the top, your guarantee of exceptional security.

SNOWDON STABLE DOOR Mosaic

BEN NEVIS White