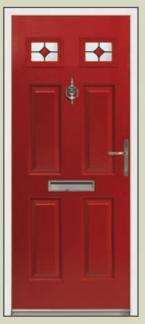

BEN NEVIS Sherwood Oak

BEN NEVIS Red

BEN NEVIS Black

BEN NEVIS Green

All Endurance doors come in a stylish selection of virtually maintenance free woodgrains and colours designed to enhance the look and character of your home.

## colour

Doors are available in Red, Green, Blue, Black and of course, a classic white. Each comes with a white door frame. Mahogany, Rosewood and Sherwood oak woodgrains are available with matching frames if you prefer.