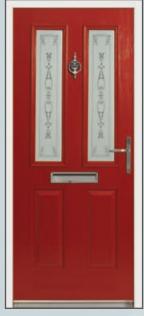

BEN NEVIS Sherwood Oak

BEN NEVIS Red

BEN NEVIS Black

BEN NEVIS Green

All Endurance doors come in a stylish selection of virtually maintenance free woodgrains and colours designed to enhance the look and character of your home.

## colour

Doors are available in Red, Green, Blue, Black and of course, a classic white. Each comes with a white door frame. Mahogany, Rosewood and Sherwood oak woodgrains are available with matching frames if you prefer.