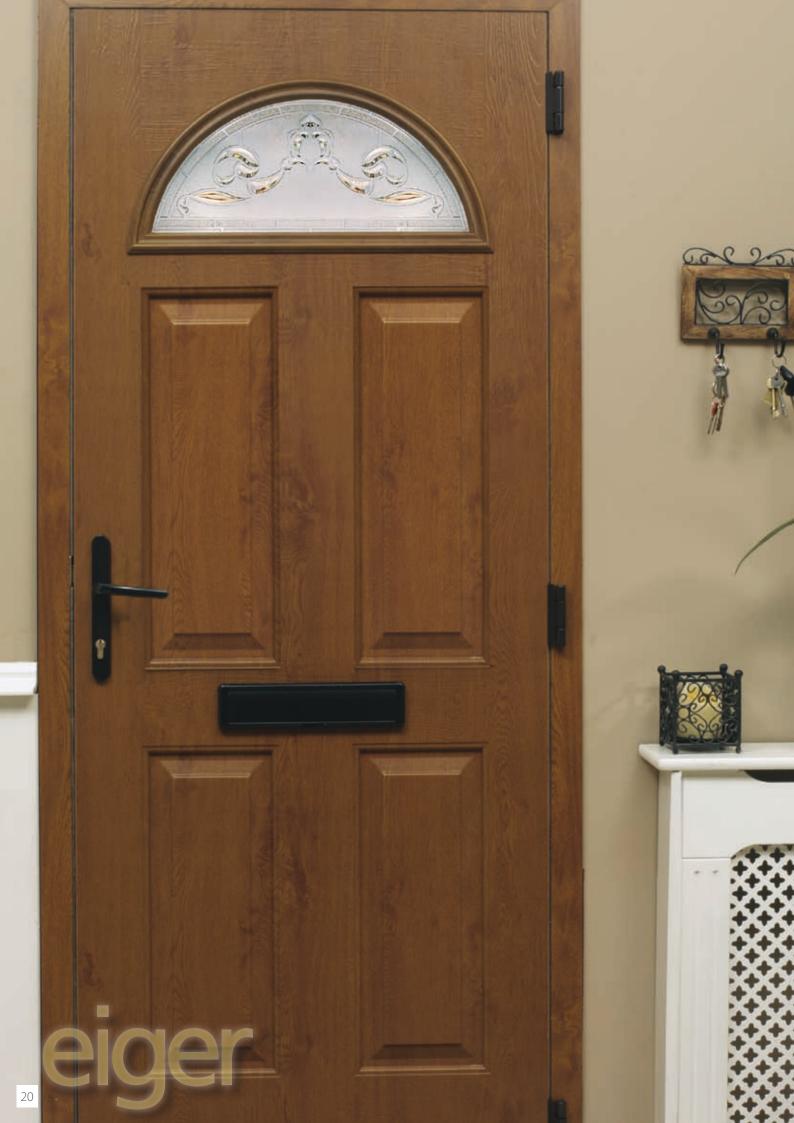

EIGER Sunburst

EIGER Gavalas

EIGER Pacific

The Eiger door is a traditional favourite featuring four finely moulded panels along with an arched top crown. A smaller glass area means the Eiger offers higher levels of privacy.