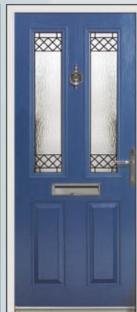

BEN NEVIS Sherwood Oak

BEN NEVIS Red

BEN NEVIS Black

BEN NEVIS Green

All Endurance doors come in a stylish selection of virtually maintenance free woodgrains and colours designed to enhance the look and character of your home.

## colour

Doors are available in Red, Green, Blue, Black and of course, a classic white. Each comes with a white door frame. Mahogany, Rosewood and Sherwood oak woodgrains are available with matching frames if you prefer.