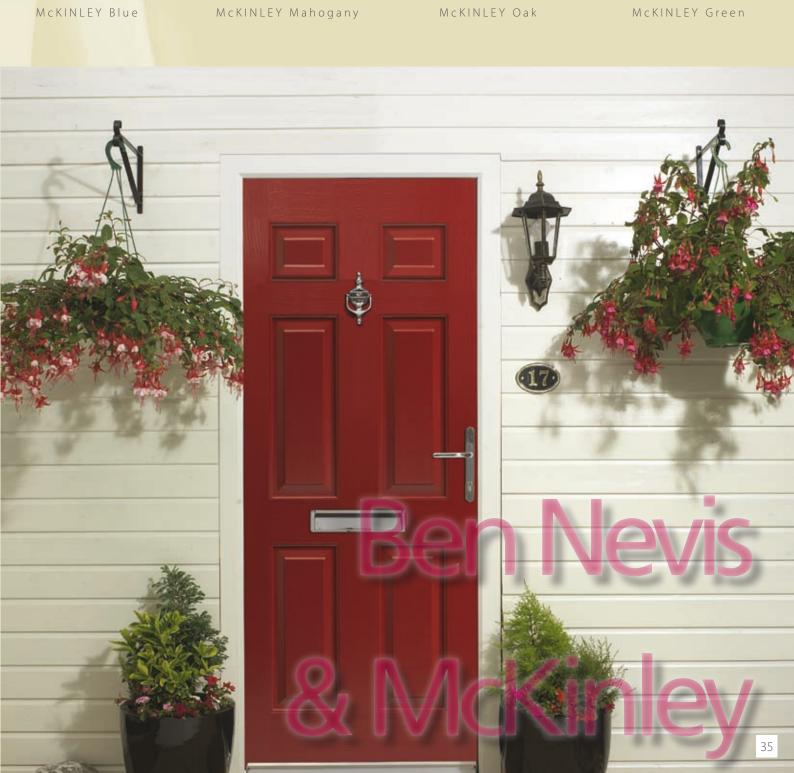

Our versatile Stable doors comes complete with a five-lever mortice lock to the bottom and a multi point lock to the top, your guarantee of exceptional security.

SNOWDON STABLE DOOR Mosaic

BEN NEVIS White

BEN NEVIS Sherwood Oak

BEN NEVIS Red

BEN NEVIS Black

BEN NEVIS Green

All Endurance doors come in a stylish selection of virtually maintenance free woodgrains and colours designed to enhance the look and character of your home.

## colour

Doors are available in Red, Green, Blue, Black and of course, a classic white. Each comes with a white door frame. Mahogany, Rosewood and Sherwood oak woodgrains are available with matching frames if you prefer.