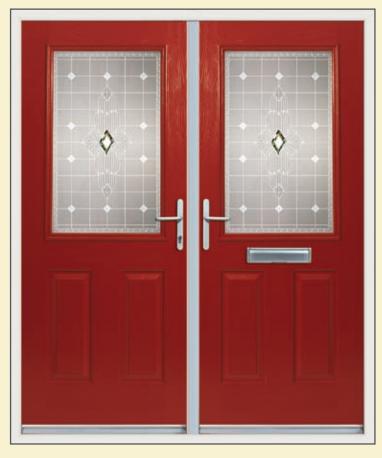

### versatile

Our French Doors come in an extensive range of styles and finishes. The aesthetic appeal of these doors is unrivalled and the double opening provides the added benefit of increased access. To offer versatility an offset French door is also available.

## colour

Doors are available in Red, Green, Blue, Black and of course, a classic white. Each comes with a white door frame. Mahogany, Rosewood and Sherwood oak woodgrains are available with matching frames if you prefer.