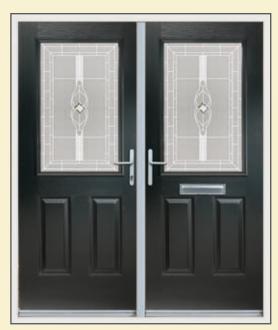

### versatile

Our French Doors come in an extensive range of styles and finishes. The aesthetic appeal of these doors is unrivalled and the double opening provides the added benefit of increased access. To offer versatility an offset French door is also available.

## colour

Doors are available in Red, Green, Blue, Black and of course, a classic white. Each comes with a white door frame. Mahogany, Rosewood and Sherwood oak woodgrains are available with matching frames if you prefer.