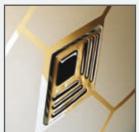

The cylinder guard offers optional added protection to your door.

The strong metal collar protects the cylinder from manipulation and snapping.

### innovative

With all our product range, the standard cylinder has six pins and is highly specified. However, as an option we can offer the Mul-T-lock. This high security cylinder is designed to resist extreme levels of force that could be exerted by the most persistent burglar.

When force is applied the security section separates leaving the cylinder operational. The Mul - T - lock cylinder has seven pins and is anti- jiggle, anti-drill , anti – extraction and anti- pick. Safe as houses!