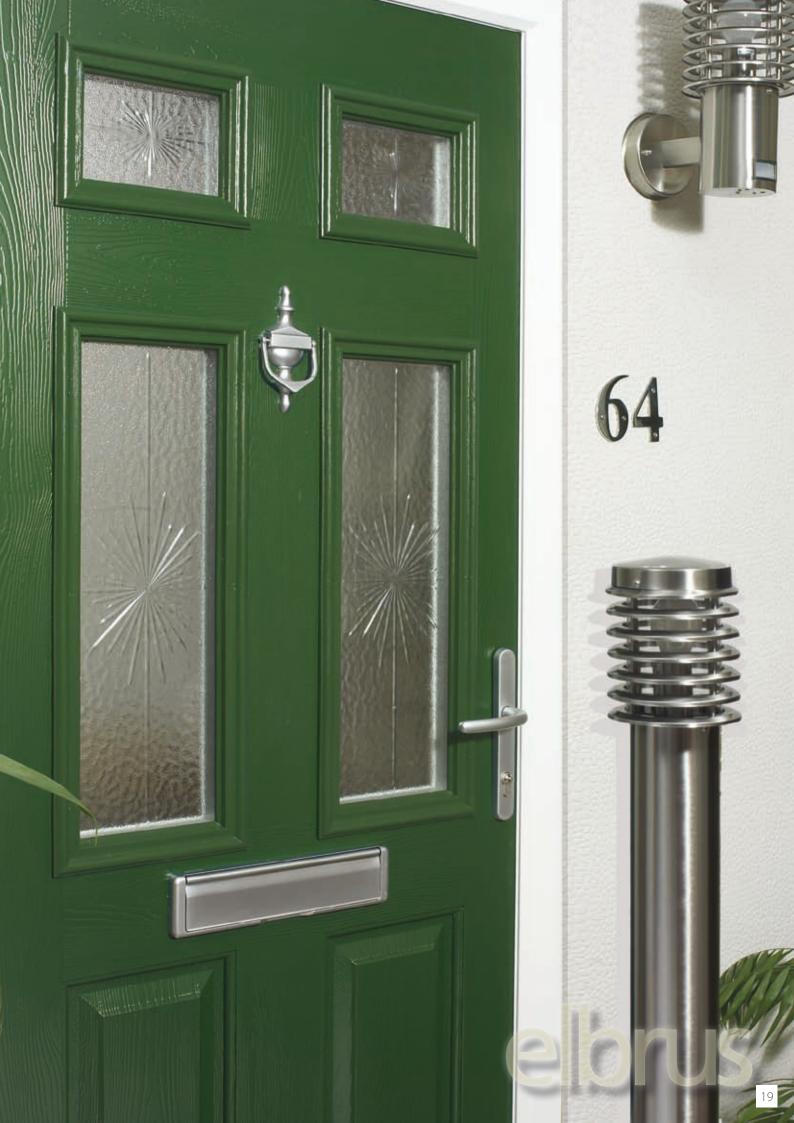

BEN NEVIS Sherwood Oak

BEN NEVIS Red

BEN NEVIS Black

BEN NEVIS Green

All Endurance doors come in a stylish selection of virtually maintenance free woodgrains and colours designed to enhance the look and character of your home.

## colour

Doors are available in Red, Green, Blue, Black and of course, a classic white. Each comes with a white door frame. Mahogany, Rosewood and Sherwood oak woodgrains are available with matching frames if you prefer.

### Door Furniture, Options & Accessories

To enhance the classic good looks and give additional security, the Endurance door comes with a wide range of quality door furniture and accessories as standard. Our furniture includes a choice of door knocker, a security spyhole, a classic letterbox and a choice of a lever or pad handle. Please feel free to discuss other options with our technical department.

URN KNOCKER

LIONS HEAD KNOCKER

SCROLL KNOCKER

LETTERBOXES

Our letterboxes accept an A4 envelope in line with BS2911 and are available in Gold, Chrome, Satin Chrome, Black and White.

LEVER LEVER PAD HANDLE HANDLE Handles are available in Gold, Chrome, Satin Chrome, Black and White.