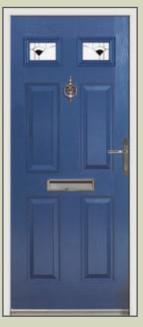

BEN NEVIS Sherwood Oak

BEN NEVIS Red

BEN NEVIS Black

BEN NEVIS Green

All Endurance doors come in a stylish selection of virtually maintenance free woodgrains and colours designed to enhance the look and character of your home.

## colour

Doors are available in Red, Green, Blue, Black and of course, a classic white. Each comes with a white door frame. Mahogany, Rosewood and Sherwood oak woodgrains are available with matching frames if you prefer.