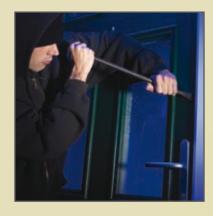

**Insulation** - Due to its solid core the Endurance door has a higher thermal and sound insulation compared to most doors.

**Security** - The combination of its solid core specification, multipoint locking system, centre deadbolt and a full 72mm PVCu steel reinforced frame makes the Endurance capable of foiling even the most determined intruder.

The door is protected with a blended polycarbonate skin which has a high impact strength, similar blends are used in the manufacture of helmet visors and police riot shields.

Endurance doors lead the way with a range of unique security upgrades providing extra protection against unwanted intruders.

### innovative

With all our product range, the standard cylinder has six pins and is highly specified. However, as an option we can offer the Mul-T-lock. This high security cylinder is designed to resist extreme levels of force that could be exerted by the most persistent burglar.

When force is applied the security section separates leaving the cylinder operational. The Mul - T - lock cylinder has seven pins and is anti- jiggle, anti-drill , anti – extraction and anti- pick. Safe as houses!