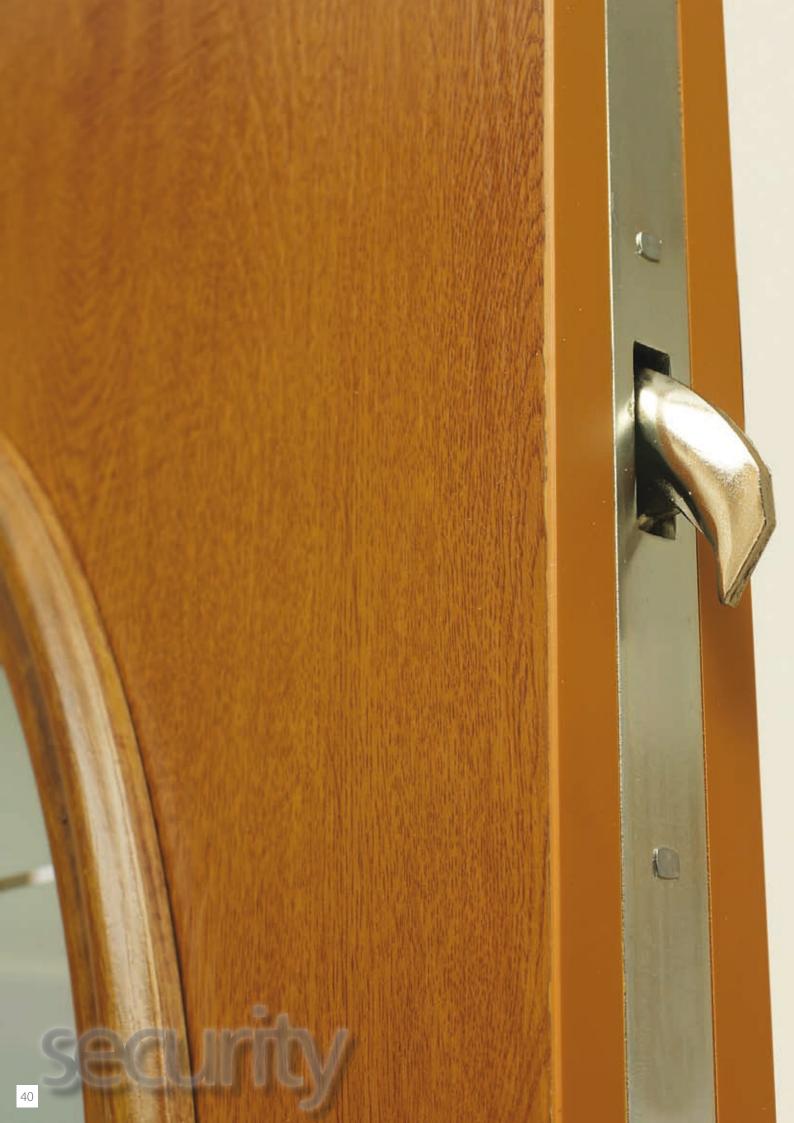

### peace of mind

For the elderly and infirm the AV2 automatic multi-point locking system may be the option? The mechanical spring loaded steel hooks automatically throw when the door is closed. Rather than lifting the handle to throw the hooks, this 'slam shut facility' can give greater peace of mind.

Fully sealed door leaf.

Cassette system glazing with 30mm toughened sealed unit.

High security multi point locking system with centre dead bolt to police preferred security specification.

Brass anti-drill lock cylinder.