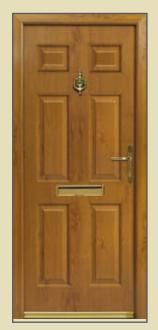

## colour

Doors are available in Red, Green, Blue, Black and of course, a classic white. Each comes with a white door frame. Mahogany, Rosewood and Sherwood oak woodgrains are available with matching frames if you prefer.